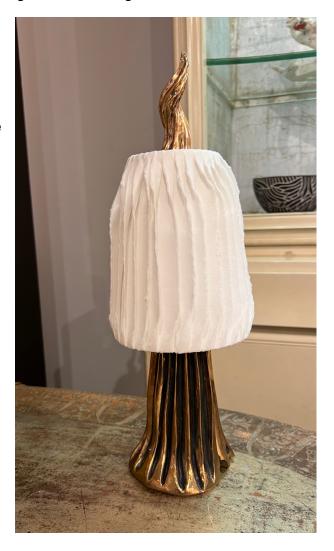

## STUDIO PALATIN

Surculus Mini

Surculus translates as "Branch, Shoot, Sprout..." from Latin. This sculptural table lamp was inspired by the forever renewing force of nature. The abstract bronze sculpture winds its way toward the sky like a growing branch and reaches beyond the delicate Japanese paper shade like a tender shoot growing towards the light.

The Surculus lamp combines the old traditions of handcrafted bronze as well as new technology in LED lighting. Its form and purpose transition from traditional candlestick to contemporary portable, wireless, rechargeable LED light. As the lamp is portable and wireless, the SURCULUS is very versatile and can be used as a side table lamp as well as part of a table setting on a dining table or indoors and outdoors.

## Dimensions

5.75"H base/15.25"H overall x 4.25"W x 4.5"D

Reference #SurculusMini