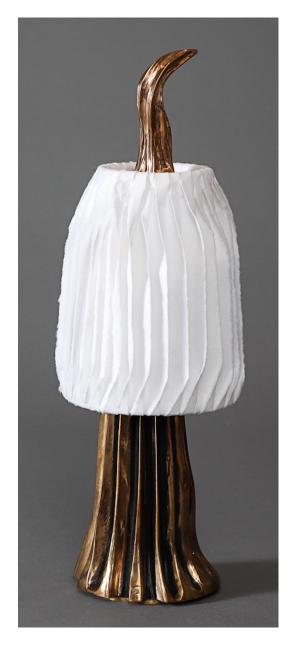

## STUDIO PALATIN

Surculus Mini

Surculus translates as "Branch, Shoot, Sprout..." from Latin. This sculptural table lamp was inspired by the forever renewing force of nature. The abstract bronze sculpture winds its way toward the sky like a growing branch and reaches beyond the delicate Japanese paper shade like a tender shoot growing towards the light.

The Surculus lamp combines the old traditions of handcrafted bronze as well as new technology in LED lighting. Its form and purpose transition from traditional candlestick to contemporary portable, wireless, rechargeable LED light. As the lamp is portable and wireless, the SURCULUS is very versatile and can be used as a side table lamp as well as part of a table setting on a dining table or indoors and outdoors.

## **Dimensions**

11.75"H base/15.25"H overall x 4.25"W x 4.5"D

Reference #SurculusMini