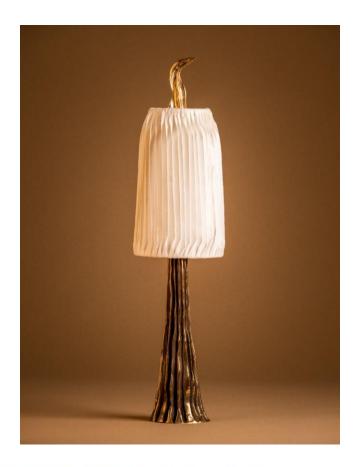

## STUDIO PALATIN

Surculus Lamp V

Surculus translates as "Branch, Shoot, Sprout,.." from Latin. This sculptural table lamp was inspired by the forever renewing force of nature. The abstract bronze sculpture winds its way toward the sky like a growing branch and reaches beyond the delicate Japanese paper shade like a tender shoot growing towards the light.

The Surculus lamp combines the old traditions of handcrafted bronze as well as new technology in LED lighting. Its form and purpose transition from traditional candlestick to contemporary portable, wireless, rechargeable LED light. As the lamp is portable and wireless, the SURCULUS is very versatile and can be used as a side table lamp as well as part of a table setting on a dining table or indoors and outdoors.

## **Dimensions**

24.75" H Overall/ 12.25" H Base" x 4.25" W x 4.5" D

Reference #SurculusLampV