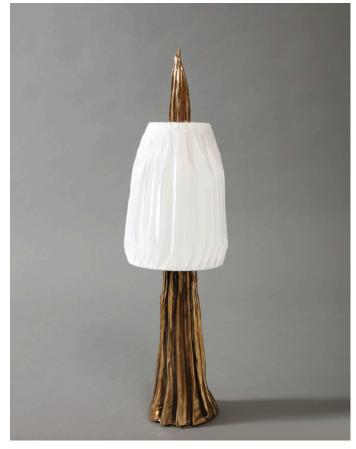

## STUDIO PALATIN

Surculus Lamp MIDI

Surculus translates as "Branch, Shoot, Sprout,.." from Latin. This sculptural table lamp was inspired by the forever renewing force of nature. The abstract bronze sculpture winds its way toward the sky like a growing branch and reaches beyond the delicate Japanese paper shade like a tender shoot growing towards the light.

The Surculus lamp combines the old traditions of handcrafted bronze as well as new technology in LED lighting. Its form and purpose transition from traditional candlestick to contemporary portable, wireless, rechargeable LED light. As the lamp is portable and wireless, the SURCULUS is very versatile and can be used as a side table lamp as well as part of a table setting on a dining table or indoors and outdoors.

## Dimensions

21" H Overall/ 17" H Base" x 4.25" W x 4.5" D

Reference #SurculusLampMIDI