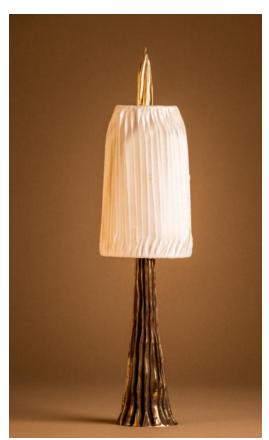

## STUDIO PALATIN

Surculus Lamp V

Surculus translates as "Branch, Shoot, Sprout,.." from Latin. This sculptural table lamp was inspired by the forever renewing force of nature. The abstract bronze sculpture winds its way toward the sky like a growing branch and reaches beyond the delicate Japanese paper shade like a tender shoot growing towards the light.

The Surculus lamp combines the old traditions of handcrafted bronze as well as new technology in LED lighting. Its form and purpose transition from traditional candlestick to contemporary portable, wireless, rechargeable LED light. As the lamp is portable and wireless, the SURCULUS is very versatile and can be used as a side table lamp as well as part of a table setting on a dining table or indoors and outdoors.

**Dimensions** 

25" H Overall/ 12.25" H Base" x 4.25" W x 4.5" D

Reference #SurculusLampIV