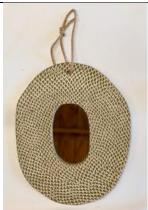

### Untitled, 2019

Ceramic stoneware mirror with velour black circular relief on a ivory beige background underglaze. Felt backed with a jute rope cord.

12 1/2 in. wide x 17 1/2 in. high x 1 in. deep

11 of 16