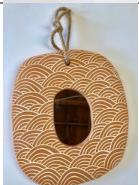

#### Untitled, 2019

Ceramic stoneware mirror with hand carved wave drawing filled with white underglaze into a terra cotta background underglaze. Felt backed with a jute rope cord.

12 1/2 in. wide x 14 in. high x 1 in. deep

3 of 16