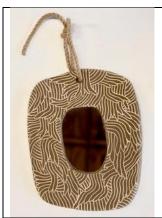

#### Untitled, 2019

Ceramic stoneware mirror with hand carved wave drawing filled with velour black glaze into a white background underglaze. Felt backed with a jute rope cord.

17 in. wide x 21 in. high x 1 in. deep