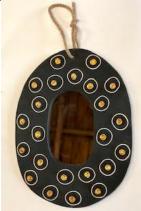

## Untitled, 2019

Ceramic stoneware mirror with hand carved white circles and 18k liquid gold overglaze filled cup relief on a velour black background underglaze. Felt backed with a jute rope cord.

15 in. wide x 20 in. high x 2 in. deep

15 of 16