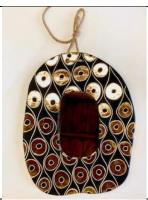

## Untitled, 2019

Ceramic stoneware mirror with hand carved white circles and 18k liquid gold overglaze filled cup relief on a velour black background underglaze. Felt backed with a jute rope cord.

15 in. wide x 20 in. high x 2 in. deep