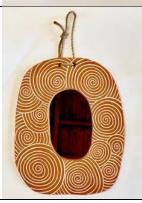

#### Untitled, 2019

Ceramic stoneware mirror with hand carved spiral drawing filled with white underglaze into a velour black background underglaze. Felt backed with a jute rope cord.

15 1/2 in. wide x 21 1/2 in. high x 1 in. deep