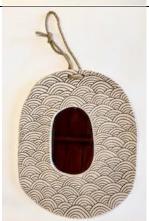

#### Untitled, 2019

Ceramic stoneware mirror with hand carved wave drawing filled with white underglaze into a terra cotta background underglaze. Felt backed with a jute rope cord.

12 1/2 in. wide x 14 in. high x 1 in. deep