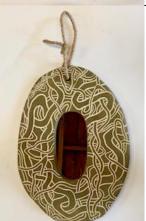

### Untitled, 2019

Ceramic stoneware mirror with hand carved vine drawing filled with white underglaze into a khaki green background underglaze. Felt backed with a jute rope cord.

13 1/2 in. wide x 18 1/2 in. high x 1 in. deep