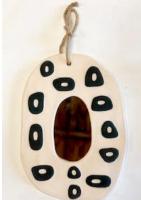

### Untitled, 2019

Ceramic stoneware mirror with velour black circular relief on a ivory beige background underglaze. Felt backed with a jute rope cord.

12 1/2 in. wide x 17 1/2 in. high x 1 in. deep

11 of 16