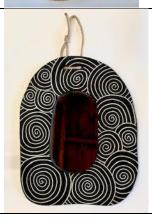

#### Untitled, 2019

Ceramic stoneware mirror with hand carved spiral drawing filled with white underglaze into a velour black background underglaze. Felt backed with a jute rope cord.

15 1/2 in. wide x 21 1/2 in. high x 1 in. deep