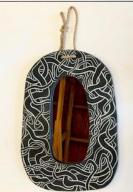

## Untitled, 2019

Ceramic stoneware mirror with hand carved vine drawing filled with white underglaze into a velour black background underglaze. Felt backed with a jute rope cord.

14 1/2 in. wide x 20 1/2 in. high x 1 in. deep