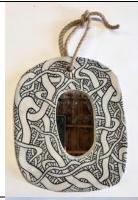

## Untitled, 2019

Ceramic stoneware mirror with hand carved vine drawing filled with velour black underglaze into an ivory beige background underglaze. Felt backed with a jute rope cord.

10 in. wide x 12 in. high x 1 in. deep

2 of 16