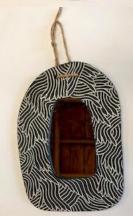

#### Untitled, 2019

Ceramic stoneware mirror with hand carved wave drawing filled with white underglaze into a terra cotta background underglaze. Felt backed with a jute rope cord.

12 1/2 in. wide x 14 in. high x 1 in. deep

3 of 16