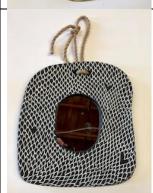

#### Untitled, 2019

Ceramic stoneware mirror with hand carved wave drawing filled with white underglaze into a terra cotta background underglaze. Felt backed with a jute rope cord.

12 1/2 in. wide x 14 in. high x 1 in. deep