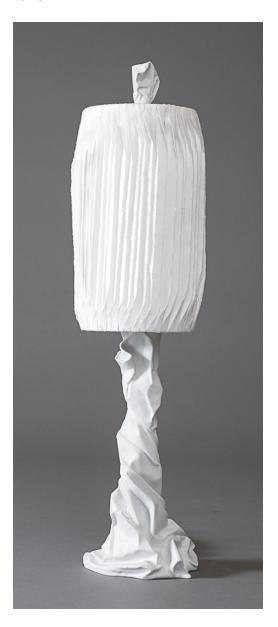

## STUDIO PALATIN

Charta Midi Lamp

Bisque porcelain lamp with a Japanese hand-laid Hosho paper shade.

Sculptures created of paper were the inspiration for this contemporary form. All parts are artisan made and hand crafted in collaboration with the Augarten Porcelain Manufactory in Vienna. The artist uses materials reflecting the glorious past of the 17<sup>th</sup> and 18<sup>th</sup> century for the contemporary design combining Art with Function.

Measurements

13.25"H base/24.5"H overall x 6.5"W x 5.25"W

Reference #ChartaMidi

306 East 61st Street New York NY 10065 Tel 212.755.3800 Fax 212.355.4386 www.lizobrien.com