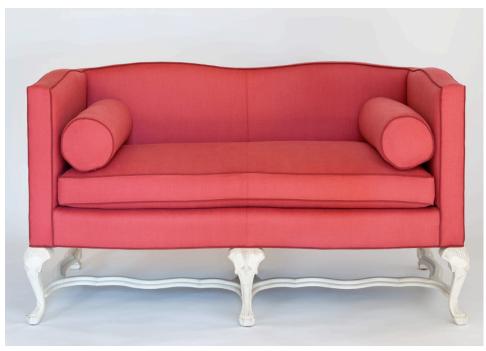

## THE PAMELA SETTEE

Settee with a scalloped-back silhouette.

Loose seat cushion with pair of bolsters and lumbar pillow.

Hand-carved legs with serpentine stretcher.

All our upholstery is made to order in the United States with eight-way hand tied springs, solid webbed base and hardwood construction throughout.

Cushions are spring down for superior sit and tailoring.

## **MEASUREMENTS:**

Back Height: 32" Seat Height: 20.5"

Width: 61" Depth: 29.75"

COM: 12 yards

FINISH: Available in 7 specialty finishes

FINISH SHOWN: Matte Ivory

Reference #5301

306 East 61st Street New York NY 10065 Tel 212.755.3800 Fax 212.355.4386 www.lizobrien.com