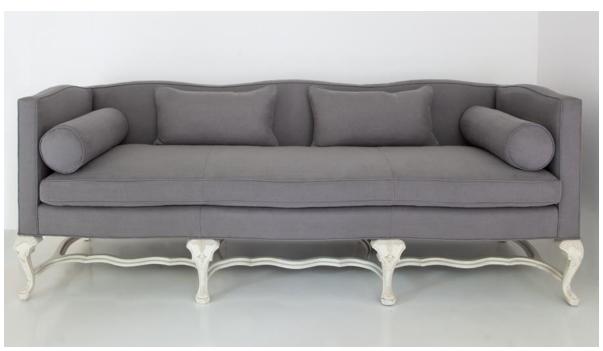

## THE PAMELA SOFA

Sofa with a scalloped-back silhouette.

Loose seat cushion with pair of bolsters and lumbar pillows.

Hand-carved legs with serpentine stretcher.

All our upholstery is made to order in the United States with eight-way hand tied springs, solid webbed base and hardwood construction throughout.

## **MEASUREMENTS**:

Back Height: 32" Seat Height: 20.5"

Width: 89" Depth: 29.75"

**COM**: 17.5 yards

FINISH: Available in 7 specialty finishes

FINISH SHOWN: Matte Ivory

Reference #5202

306 East 61st Street New York NY 10065 Tel 212.755.3800 Fax 212.355.4386 www.lizobrien.com