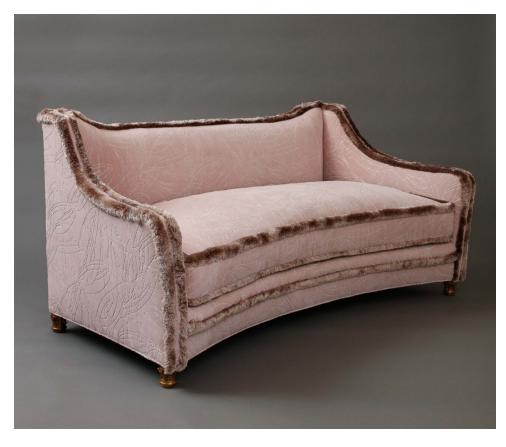

## THE JAYNE SOFA

Bow-backed sofa raised on carved wood feet. Tight back with loose seat cushion. All our upholstery is made to order in the United States with eight-way hand tied springs, solid webbed base, and hardwood construction throughout. Cushions are spring down for superior sit and tailoring.

<u>Measurements</u> 32.5"H overall/18"H seat/21"H arm x 73"W x 38"D

COM: 20 yards Finish Shown: Gilded feet with Rinck Velvet and S&S fringe

<u>Price</u> COM: \$9,375 As shown: \$12,000

Reference #5201

306 East 61st Street New York NY 10065 Tel 212.755.3800 Fax 212.355.4386 www.lizobrien.com