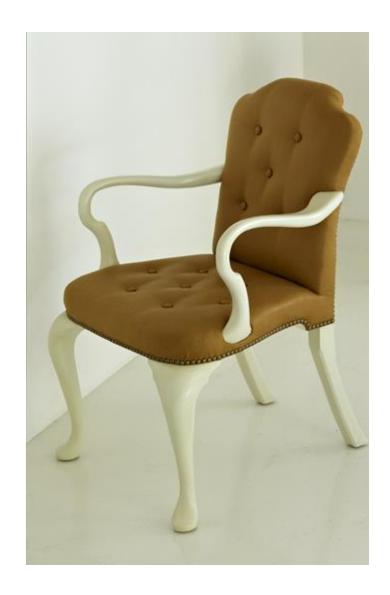

## THE FRANCES ARM CHAIR

Arm chair with scrolled back and cabriole legs.

Button-tufted seat and back.

Made to order in the United States of solid hardwood construction.

"The Frances Chair is a new take on the classic Queen Anne style dining chair. Updated with button tufting, this chair is ideal for contemporary dining, as a desk chair or as an occasional chair."

## **MEASUREMENTS**:

Back height: 34.5" Seat height: 18" Arm height: 26.25"

Width: 23" Depth: 22"

COM: 2 yards

FINISH: Available in 7 specialty finishes as

well as cerused oak

Available with nailheads or welting

FINISH SHOWN: Glazed Ivory

Reference #5002