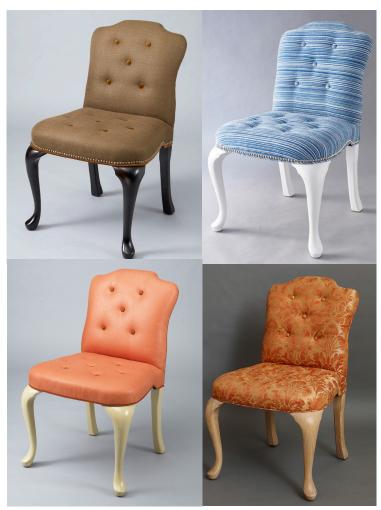

## THE FRANCES SIDE CHAIR

Side chair with scrolled back and cabriole legs. Button-tufted seat and back. Made to order in the United States of solid hardwood construction.

"The Frances Chair is a new take on the classic Queen Anne style dining chair. Updated with button tufting, this chair is ideal for contemporary dining, as a desk chair or as an occasional chair."

## Measurements:

18"H seat / 34.5"H back x 22"W x 22"D

COM: 2 yards

<u>Finishes</u>: Available in 7 specialty finishes as well as cerused ash

Available with nail headsand/or welting

<u>Finishes Shows</u>: Ebonized, Dover, Glazed Ivory, Cerused

Reference# 5001