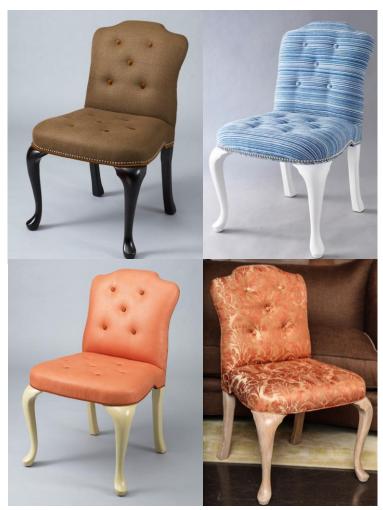

## THE FRANCES SIDE CHAIR

Side chair with scrolled back and cabriole legs. Button-tufted seat and back. Made to order in the United States of solid hardwood construction.

"The Frances Chair is a new take on the classic Queen Anne style dining chair. Updated with button tufting, this chair is ideal for contemporary dining, as a desk chair or as an occasional chair."

## Measurements:

18"H seat / 34.5"H back x 22"W x 22"D

COM: 2 yards

<u>Finishes</u>: Available in 7 specialty finishes as well as cerused oak

Available with nail headsand/or welting

Finishes Shows: Ebonized, Dover, Glazed Ivory, Cerused