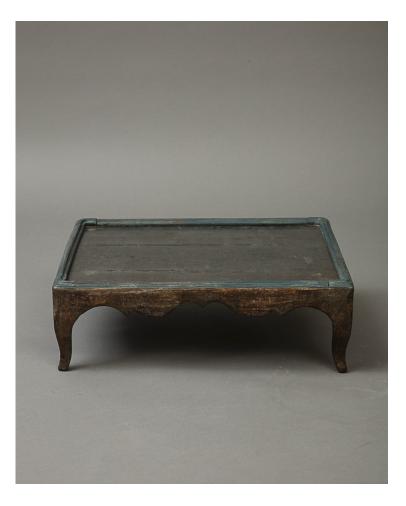

Louis XV style low table in silvered wood with mirrored top. French, c. 1900.

## PROVENANCE

Residence of Kersey Coates Reed, Lake Forest, IL Designed by David Adler & Frances Elkins

## **LITERATURE**

S. M. Salny, "Frances Elkins: A Forward-Looking Icon of European Chic and American Chic and American Style," Architectural Digest ('Interior Design Legends'), January 2000, p. 167.

S. M. Salny, Frances Elkins: Interior Design, W.W. Norton, New York, 2005, p. 75.