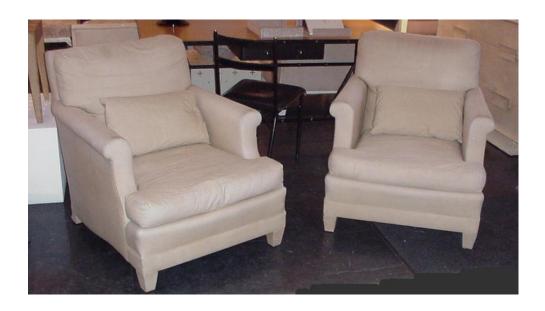

## <u>JOHN DICKINSON</u> (1920 – 1982)

Pair of upholstered club chairs with loose seat, back and lumbar cushions. Raised on upholstered feet. American, c. 1960.

## **Meaurements**

Seat Height: 16" Back Height: 31 ½"

Width: 28" Depth: 35"